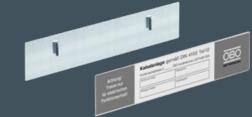

## Label holder

For simple fastening on mesh cable trays in cable systems with the maintenance of electrical function

The new label holder enables the labelling of cable systems on mesh cable trays in accordance with DIN 4102 Part 12. The dimensions are designed to fit the identification plate KS-E.

## 3 easy steps for labelling:

- 1. Write on the self-adhesive identification plate KS-E
- 2. Stick it on the label holder
- 3. Attach it to the mesh cable tray, without using tools, and bend the tabs

7205400 GR-KS FS Label holder for mesh cable trays 252 x 45 mm