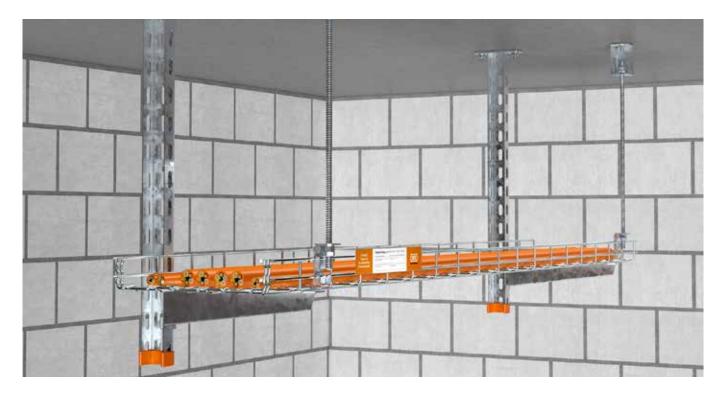

## Label holder

For simple fastening on mesh cable trays in cable systems with the maintenance of electrical function

The new label holder enables the labelling of cable systems on mesh cable trays in accordance with DIN 4102 Part 12. The dimensions are designed to fit the identification plate KS-E.

## 3 easy steps for labelling:

- 1. Write on the self-adhesive identification plate KS-E
- 2. Stick it on the label holder
- 3. Attach it to the mesh cable tray, without using tools, and bend the tabs

7205400 GR-KS FS Label holder for mesh cable trays 252 x 45 mm